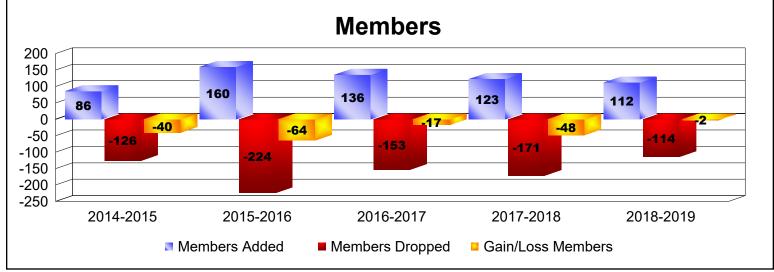

District 114 O

As of June 2019 Cumulative

| Year      | New<br>Clubs | Dropped<br>Clubs | Gain/<br>Loss<br>Clubs | New<br>Members | Charter<br>Members | Reinstate<br>Members | Transfer<br>Members | Total<br>Member<br>Added | Total<br>Members<br>Dropped | Gain/<br>Loss<br>Members |
|-----------|--------------|------------------|------------------------|----------------|--------------------|----------------------|---------------------|--------------------------|-----------------------------|--------------------------|
| 2014-2015 | 1            | -1               | 0                      | 59             | 23                 | 0                    | 4                   | 86                       | -126                        | -40                      |
| 2015-2016 | 0            | 0                | 0                      | 131            | 4                  | 4                    | 21                  | 160                      | -224                        | -64                      |
| 2016-2017 | 0            | -3               | -3                     | 121            | 0                  | 0                    | 15                  | 136                      | -153                        | -17                      |
| 2017-2018 | 0            | -1               | -1                     | 100            | 0                  | 1                    | 22                  | 123                      | -171                        | -48                      |
| 2018-2019 | 0            | -1               | -1                     | 105            | 2                  | 2                    | 3                   | 112                      | -114                        | -2                       |
| Average   | 0            | -1               | -1                     | 103            | 6                  | 1                    | 13                  | 123                      | -158                        | -34                      |