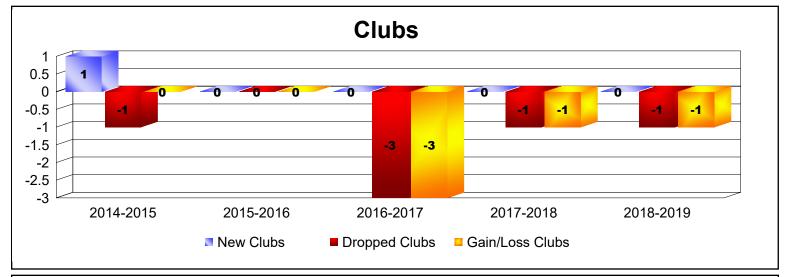

District 114 O

As of June 2019 Cumulative

| Year      | New<br>Clubs | Dropped<br>Clubs | Gain/<br>Loss<br>Clubs | New<br>Members | Charter<br>Members | Reinstate<br>Members | Transfer<br>Members | Total<br>Member<br>Added | Total<br>Members<br>Dropped | Gain/<br>Loss<br>Members |
|-----------|--------------|------------------|------------------------|----------------|--------------------|----------------------|---------------------|--------------------------|-----------------------------|--------------------------|
| 2014-2015 | 1            | -1               | 0                      | 59             | 23                 | 0                    | 4                   | 86                       | -126                        | -40                      |
| 2015-2016 | 0            | 0                | 0                      | 131            | 4                  | 4                    | 21                  | 160                      | -224                        | -64                      |
| 2016-2017 | 0            | -3               | -3                     | 121            | 0                  | 0                    | 15                  | 136                      | -153                        | -17                      |
| 2017-2018 | 0            | -1               | -1                     | 100            | 0                  | 1                    | 22                  | 123                      | -171                        | -48                      |
| 2018-2019 | 0            | -1               | -1                     | 105            | 2                  | 2                    | 3                   | 112                      | -114                        | -2                       |
| Average   | 0            | -1               | -1                     | 103            | 6                  | 1                    | 13                  | 123                      | -158                        | -34                      |